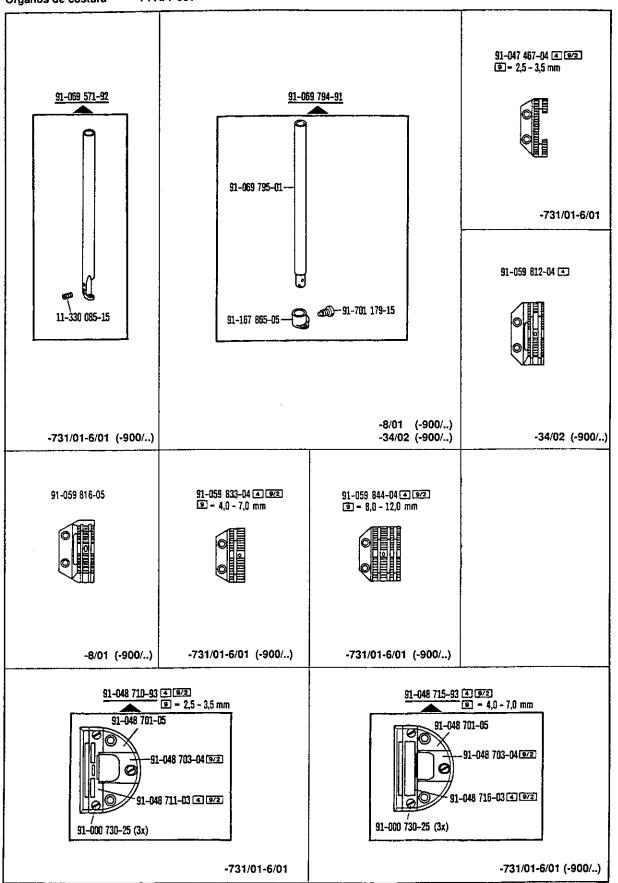

## PFAFF 951

| ous-classe<br>bubdase<br>Vrbeitsgang<br>Operation                                                 | -8/01 (-900/)                                                                                                                                                                                                        |                                                                                                                                                                                                                                                                         |                                                                                                                                            |                                                                                             |
|---------------------------------------------------------------------------------------------------|----------------------------------------------------------------------------------------------------------------------------------------------------------------------------------------------------------------------|-------------------------------------------------------------------------------------------------------------------------------------------------------------------------------------------------------------------------------------------------------------------------|--------------------------------------------------------------------------------------------------------------------------------------------|---------------------------------------------------------------------------------------------|
|                                                                                                   |                                                                                                                                                                                                                      | -34/02 (-900/)                                                                                                                                                                                                                                                          | -731/01-6/01                                                                                                                               | -731/01-6/01-900                                                                            |
| Opération<br>Opéracion                                                                            | Universalterlesatz, zum Nähen mitterer Matenatien. Universal part set for sewing medium-weight materials. Jeu de pièces universet, pour matières moyennes. Juego de piezas universal para coser géneros semipesados. | Zum Nähen besonders feiner<br>Stoffe mittels Brücken-Teilesatz.<br>For stitching delicate fabrics with<br>Brüge-type part set.<br>Couture de tissus particulière-<br>ment fins; jeu de pièces en pont.<br>Para géneros muy finos mediante<br>juego de piezas en puente. |                                                                                                                                            |                                                                                             |
| usführung<br>fodel<br>Version<br>ipo de máquina                                                   | В                                                                                                                                                                                                                    | A                                                                                                                                                                                                                                                                       | 8                                                                                                                                          | В                                                                                           |
| ichneidabstand in mm<br>frimming margin in mm<br>listance de coupe en mm<br>fargeb de corte en mm |                                                                                                                                                                                                                      |                                                                                                                                                                                                                                                                         | 2,5 - 12,0 mm                                                                                                                              | 4,0 - 12,0 mm                                                                               |
| ladelstange<br>leddle bar<br>Jarre à aiguise<br>Jarra de aguia                                    | 91-069 794-91                                                                                                                                                                                                        | 91-069 794-91                                                                                                                                                                                                                                                           | 91-069 571-92                                                                                                                              | 91-069 571-92                                                                               |
| toffschieber 4 eed dog infife ransportador inferior                                               | 91-059 <b>B16</b> -05                                                                                                                                                                                                | 91-059 812-04                                                                                                                                                                                                                                                           | 91-047 467-04 [9/2]<br>[9] =2,5 - 3,5 mm<br>91-059 833-04 [9/2]<br>[9] =4,0 - 7,0 mm<br>91-059 844-04 [9/2]<br>[9] =8,0 - 12,0 mm          | 91-059 833-04 <u>972</u><br>9 =4,0 - 7,0 mm<br>91-059 844-04 <u>972</u><br>9 =8,0 - 12,0 mm |
| tichplatte 4<br>eedle plate<br>laque à aguille<br>laça de aguja                                   | 91-150 307-25                                                                                                                                                                                                        | 91-058 047-25                                                                                                                                                                                                                                                           | 91-048 710-93 <u>972</u><br>9 =2,5 - 3,5 mm<br>91-048 715-93 <u>972</u><br>9 =4,0 - 7,0 mm<br>91-048 774-93 <u>972</u><br>9 =8,0 - 12,0 mm | 91-048 715-93 <u>972</u><br>9]=4,0 - 7,0 mm<br>91-048 774-93 <u>972</u><br>9]=8,0 - 12,0 mm |
| ahtuß [4]<br>resser foot<br>ied presseur<br>ie prensatelas                                        | 91-154 172-21                                                                                                                                                                                                        | 91-054 841-23                                                                                                                                                                                                                                                           | 91-054 426-03 <u>9/2</u>                                                                                                                   | 91-054 426-03 [972]                                                                         |
| ilesser 9:2<br>nife<br>outeau<br>uchilla                                                          |                                                                                                                                                                                                                      | 91-058 047-25                                                                                                                                                                                                                                                           | 91-169 395-04x7<br>9]=2,5 - 3,5 mm<br>91-069 595-04x7<br>9]=4,0 - 6,0 mm<br>91-069 595-04x9<br>9]=7,0 - 12,0 mm                            | 91-069 595-04x7<br>[9] =4,0 - 6,0 mm<br>91-069 595-04x9<br>[9] =7,0 - 12,0 mm               |

siehe Erläuterungen Register 0
see explanations in section 0
voir légende registre 0
ver explicaciones del registro 0

| Organos de costura PFA                            | FF 951                                                                                   |                 |                                                  |
|---------------------------------------------------|------------------------------------------------------------------------------------------|-----------------|--------------------------------------------------|
| 91-0                                              | -93 (4) (9/2) (8 - 8,0 - 12,0 mm) 48 775-05 -91-048 703-04 (9/2) 91-048 776-03 (4) (9/2) | 91-058 047-25 4 | 91-150 307-25 4                                  |
|                                                   | -731/01-6/01 (-900/)                                                                     | -34/02 (-900/)  | -8/01 (-900/)                                    |
| 91-054 426-03 (4 9/2)<br>(9) = 2.5 - 12.0 mm      | 91-054 841-23 <b>3</b> 91-155 591-05                                                     | 91-154 172-21   | 91-069 595-04 x 7 <u>©72</u><br>© = 4,0 - 6,0 mm |
| -731/01-6/01 (-900/)                              | -34/02 (-900/)                                                                           | -8/01 (-900/)   | -731/01-6/01 (-900/)                             |
| 91-069 595-04 x 9 <u>9/2</u><br>9 = 7,0 - 12,0 mm | 91–169 395–04 x 7 <del>9/2</del><br><b>9 =</b> 2,5 – 3,5 mm                              |                 |                                                  |
|                                                   |                                                                                          |                 |                                                  |
| -731/01-6/01 (-900/)                              | -731/01-6/01                                                                             |                 |                                                  |